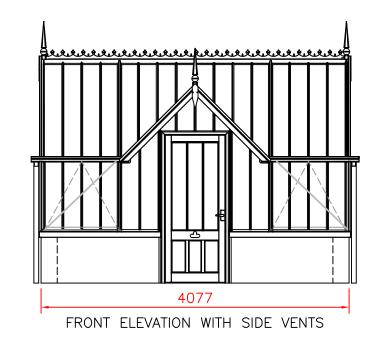

The dimensions shown on this drawing are those of the required base wall. As our structures are manufactured to accommodate these dimensions the completed base MUST correspond exactly (by steel tape measure) to the measurements on this drawing. If the base wall is incorrect in any way, the expense of alterations and delays in installation etc., are the responsibility of the builder and/or the customer.