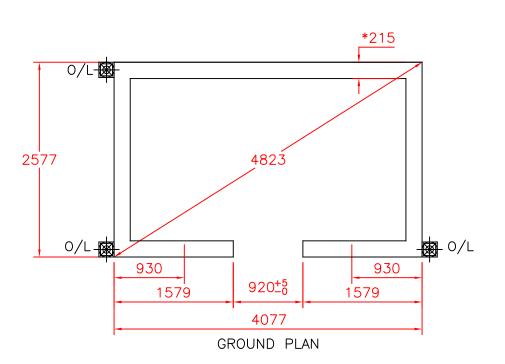

## PROPOSAL ONLY

DO NOT BUILD TO THIS PLAN, SPECIFICATION STILL TO BE CONFIRMED

Please refer to Bench & Internal Layout drawing for Reservoir position if required. If no reservoir requested then down pipes will be taken to ground. Gullies to be be provided by builder as shown. These should go to surface drainage or to a soakaway.

O/L = GUTTER OUT-LET DIMENSIONS IN MILLIMETRES

PLEASE SEE ATTACHED BUILDING NOTES.

TOLERANCE: + OR - 5mm, EXCEPT AT DOORWAY. \* 215mm - Nominal dimension, wall should be

Solid with header course.

\* 102mm — Nominal dimension, single course wall Cold frames & Internal Planters Only.

The dimensions shown on this drawing are those of the required base wall. As our structures are manufactured to accommodate these dimensions the completed base MUST correspond exactly (by steel tape measure) to the measurements on this drawing. If the base wall is incorrect in any way, the expense of alterations and delays in installation etc., are the responsibility of the builder and/or the customer.