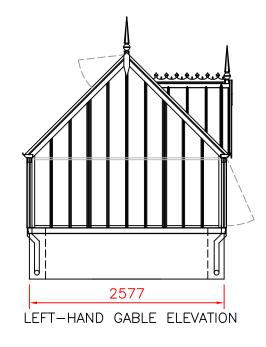

The dimensions shown on this drawing are those of the required base wall. As our structures are manufactured to accommodate these dimensions the completed base MUST correspond exactly (by steel tape measure) to the measurements on this drawing. If the base wall is incorrect in any way, the expense of alterations and delays in installation etc., are the responsibility of the builder and/or the customer.