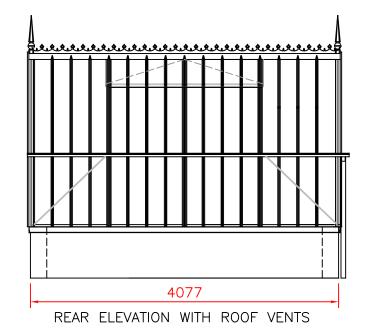

## PROPOSAL ONLY

DO NOT BUILD TO THIS PLAN, SPECIFICATION STILL TO BE CONFIRMED

Please refer to Bench & Internal Layout drawing for Reservoir position if required. If no reservoir requested then down pipes will be taken to ground. Gullies to be be provided by builder as shown. These should go to surface drainage or to a soakaway.

















O/L = GUTTER OUT-LET DIMENSIONS IN MILLIMETRES

PLEASE SEE ATTACHED BUILDING NOTES.

TOLERANCE: + OR - 5mm, EXCEPT AT DOORWAY. \* 215mm - Nominal dimension, wall should be

Solid with header course.

\* 102mm — Nominal dimension, single course wall Cold frames & Internal Planters Only.

The dimensions shown on this drawing are those of the required base wall. As our structures are manufactured to accommodate these dimensions the completed base MUST correspond exactly (by steel tape measure) to the measurements on this drawing. If the base wall is incorrect in any way, the expense of alterations and delays in installation etc., are the responsibility of the builder and/or the customer.