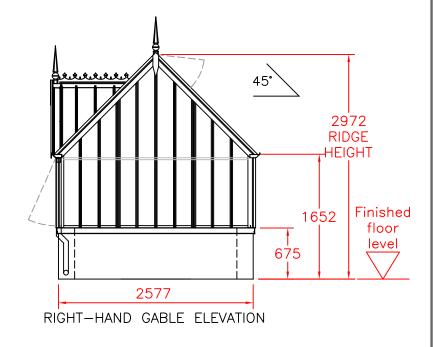

The dimensions shown on this drawing are those of the required base wall. As our structures are manufactured to accommodate these dimensions the completed base MUST correspond exactly (by steel tape measure) to the measurements on this drawing. If the base wall is incorrect in any way, the expense of alterations and delays in installation etc., are the responsibility of the builder and/or the customer.